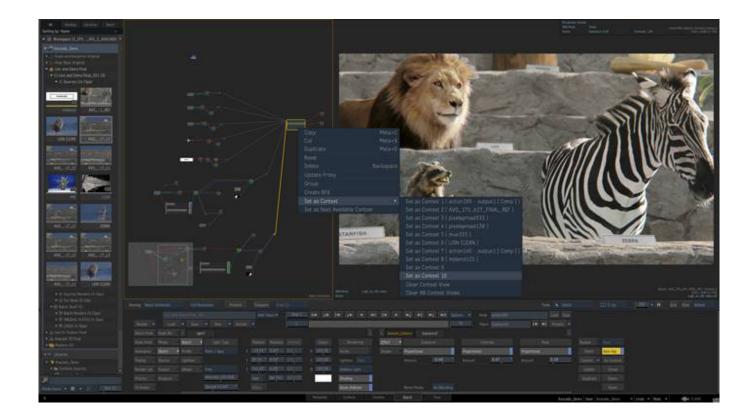

On Mac (requires El Capitan 10 11 2 or later) GMask output passes have an option to only show GMasks connected to the current camera, so you can set GMask to not interact with.. 10/100 LAN Easy connectivity to your network or broadband connection with onboard LAN port, lets you take gaming online without having to buy an additional LAN card.. 99 Product Overview: Overview: Flame 2018 offers tools for fast, interactive 3D visual effects, finishing, compositing, advanced graphics, color grading, conform, editorial, and look development.. Large memory intensive applications, such as audio and video encoding, complex engineering programs and games, can see dramatic performance increases.. Flame 2018 offers VFX artists tools for fast and interactive visual effects, editorial finishing, and 3D compositing.

Features: GMask tracer - NEW Create composites with spline-based shape tool Context-based Flame Desktop workflow - NEW Choose select toolsets for faster task completion.. Gmask For Mac OsGmask For Mac DownloadAutodesk Flame 2018 For MAC Download cheap Autodesk Flame 2018 For MAC Manufacturer: Autodesk Flame 2018 For MAC Our Price: \$49.